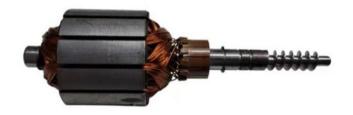

## **Production line introduction:**

- 1. The motor rotor production line has a high degree of automation, fast equipment operation, high stability, and supports intelligent production.
- 2.0 personnel, 12 seconds per piece, finished rotor.
- 3.Equipment composition: three-in-one pressing machine, insulating paper feeding machine, high-speed double-flying fork winding spot welding machine, circlip pressing machine, double-station finishing machine, deweighting and balancing machine, bearing pressing machine, and blanking machine.
- 4. High degree of automation, less staffing, high equipment stability, to meet mass production.
- 5.Intelligent production, the whole line MES system, real-time grasp of the production situation.
- 6. The pass rate of the whole line: 99.5%.