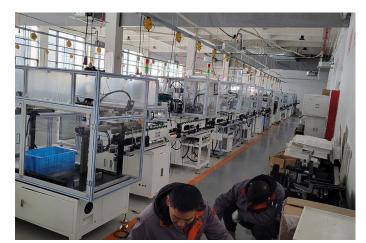

## **Production line introduction:**

- 1. The motor rotor production line has a high degree of automation, fast equipment operation, high stability, and supports intelligent production.
- 2.0 personnel, 12 seconds per piece, finished rotor.
- 3.Equipment composition: three-in-one pressing machine, insulating paper feeding machine, high-speed double-flying fork winding spot welding machine, circlip pressing machine, double-station finishing machine, deweighting and balancing machine, bearing pressing machine, and blanking machine.
- 4. High degree of automation, less staffing, high equipment stability, to meet mass production.
- 5.Intelligent production, the whole line MES system, real-time grasp of the production situation.
- 6. The pass rate of the whole line: 99.5%.